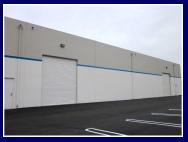

#### Features:

- Approx. 1,744 Sq. Ft. HVAC Office Space
- Reception, Four (4) Private Offices & Break Room
- Four (4) 12'x14' GL Loading Doors
- 18' Warehouse Clearance
- Large Wrap-Around Fenced Yard
- Refurbished Throughout
- 800A 3P 120/208V (Verify)
- Close Proximity to 55, 5, 405, 22 & 73
  Freeways
- Local Management & Leasing