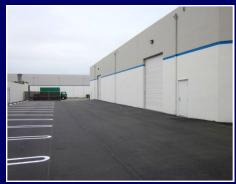

# AVAILABLE FOR LEASE

14,270 SQ. FT. FREE STANDING NDUSTRIAL BUILDING WITH LARGE FENCED YARD

#### Features:

- Approx. 1,744 Sq. Ft. HVAC Office Space
- Reception, Four (4) Private Offices & Break Room
- Four (4) 12'x14' GL Loading Doors
- 18' Warehouse Clearance
- Large Wrap-Around Fenced Yard
- Refurbished Throughout
- 800A 3P 120/208V (Verify)
- Close Proximity to 55, 5, 405, 22 & 73
  Freeways
- Local Management & Leasing

#### 530 E. Dyer Road, Santa Ana, CA 14,270 Sq. Ft.