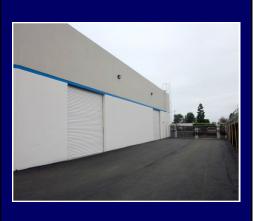

# AVAILABLE FOR LEASE

14,270 SQ. FT. FREE STANDING NDUSTRIAL BUILDING WITH LARGE FENCED YARD

#### Features:

- Approx. 1,744 Sq. Ft. HVAC Office Space
- Reception, Four (4) Private Offices & Break Room
- Four (4) 12'x14' GL Loading Doors
- 18' Warehouse Clearance
- Large Wrap-Around Fenced Yard
- Refurbished Throughout
- 800A 3P 120/208V (Verify)
- Close Proximity to 55, 5, 405, 22 & 73
  Freeways
- Local Management & Leasing

#### 530 E. Dyer Road, Santa Ana, CA 14,270 Sq. Ft.