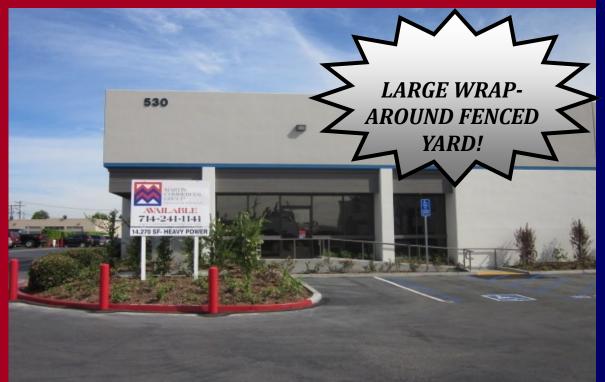

# AVAILABLE FOR LEASE

14,270 SQ. FT. FREE STANDING NDUSTRIAL BUILDING WITH LARGE FENCED YARD

#### 530 E. DYER ROAD ~ SANTA ANA

#### Features:

- Approx. 1,744 Sq. Ft. HVAC Office Space
- Reception, Four (4) Private Offices & Break Room
- Four (4) 12'x14' GL Loading Doors
- 18' Warehouse Clearance
- Large Wrap-Around Fenced Yard
- Refurbished Throughout
- 800A 3P 120/208V (Verify)
- Close Proximity to 55, 5, 405, 22 & 73
  Freeways
- Local Management & Leasing