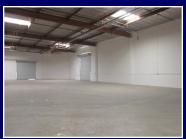

#### Features:

- Approx. 1,744 Sq. Ft. HVAC Office Space
- Reception, Four (4) Private Offices & Break Room
- Four (4) 12'x14' GL Loading Doors
- 18' Warehouse Clearance
- Large Wrap-Around Fenced Yard
- Refurbished Throughout
- 800A 3P 120/208V (Verify)
- Close Proximity to 55, 5, 405, 22 & 73
  Freeways
- Local Management & Leasing