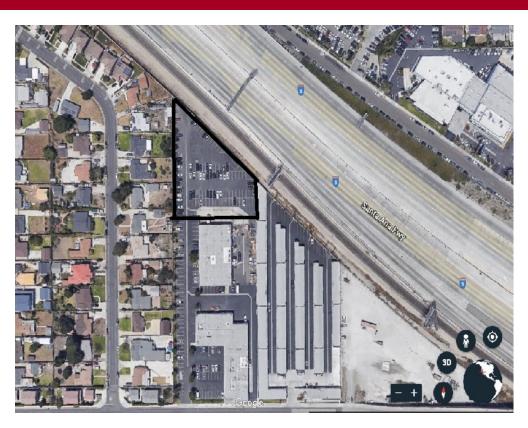

# AVAILABLE FOR LEASE

45,737 Sq. Ft. Paved Lot

### 8221 E. ORANGETHORPE AVENUE ~ BUENA PARK

#### Features:

- Approximately 45,737 of Land
- Private Access
- Fenced Yard
- CM Zone
- Close Proximity to 5, 22, 55, and 57 Freeways

For More Information Please Contact: