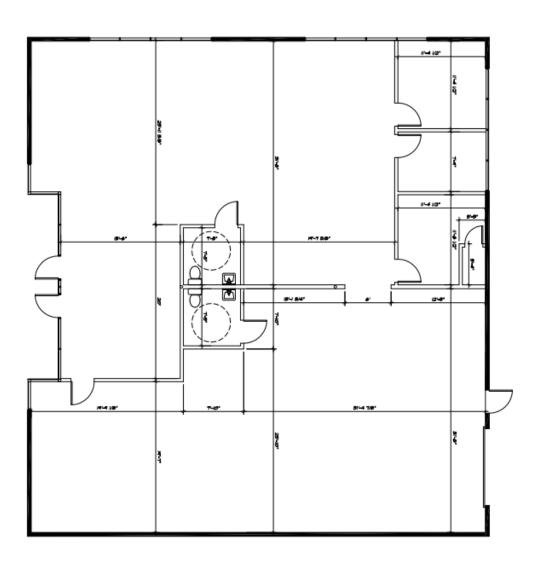

## 41735 Rider Way, Temecula

- Corner Building w/Frontage
- Large Open Showroom
- 3 Private Offices
- Large Open Warehouse
- 100% Fully Air Conditioned Space
- 2 Restrooms (Office/Warehouse)
- 1 Rear GL Loading Door
- 15' Warehouse Clearance
- Two Skylights
- Professionally Managed
- Easy Access 215/15 Freeways